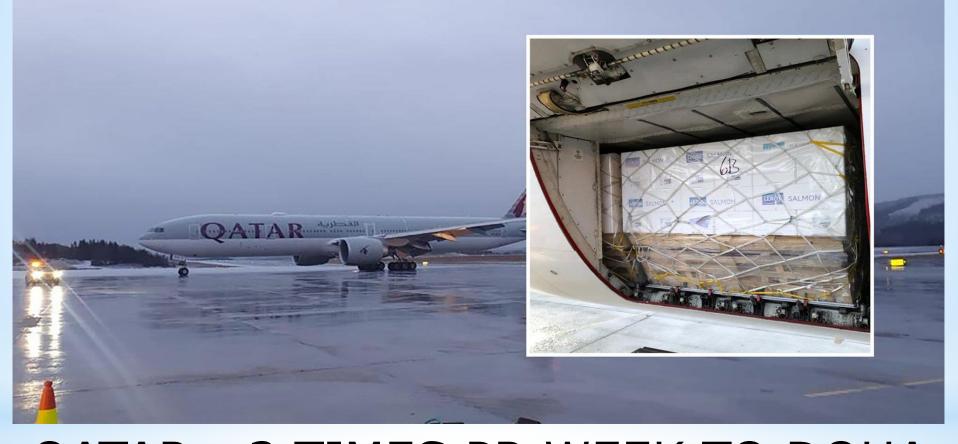

#### FROM EVENES AIRPORT - EVE

QATAR: 3 TIMES PR WEEK TO DOHA

VIRGIN: 2 TIMES PR WEEK TO

**LONDON & USA** 