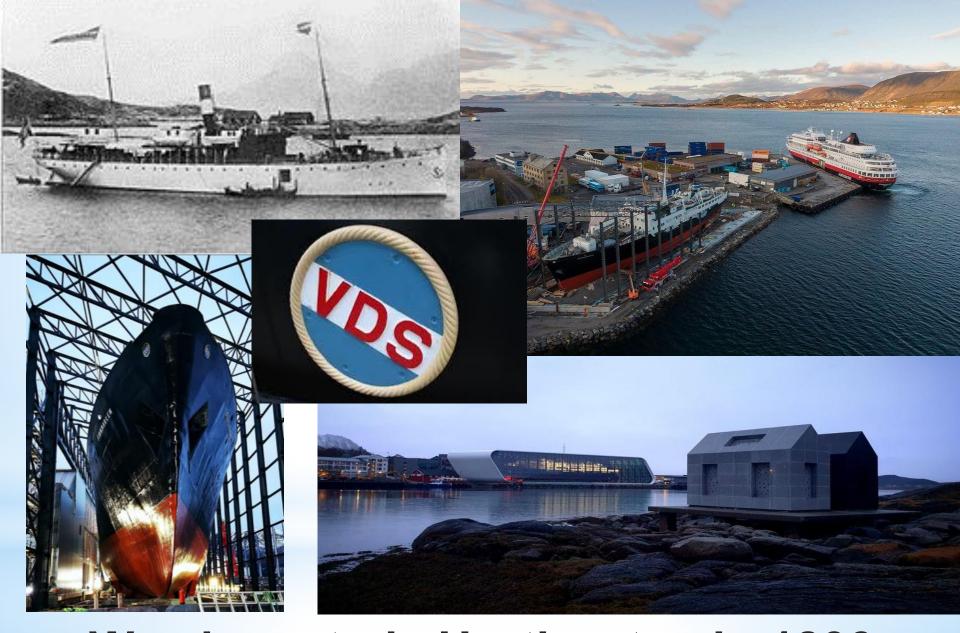

#### \*NEW PORT AT STOKMARKNES

We «invented» Hurtigruten in 1893

History, but not forgotten. New shipping line ready to start local feederservice.